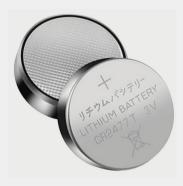

## PHANTOM SENSORS | TECHNICAL DATA SHEET

USE YOUR PHANTOM SENSOR GEN 1 WITH ONE OF THE MOST AFFORDABLE BATTERIES ON THE MARKET.

CR2477 CR COIN TYPE LITHIUM BATTERY

#### **BATTERY CHARACTERISTICS**

| VOLTAGE     | 3V           |
|-------------|--------------|
| CAPACITY    | 100mAh       |
| CONTINUOUS  | 0.2mA        |
| DRAINAGE    |              |
| WEIGHT      | 10.5g        |
| OPERATING   | 30°C to 85°C |
| TEMPERATURE |              |
|             |              |