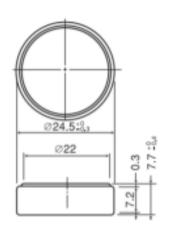

### **ADAPTER FEATURES**

| DIMENSIONS         |           |  |
|--------------------|-----------|--|
| WIDTH              | 29.083 mm |  |
| LARGE              | 28.194 mm |  |
| TEMPERATURE        |           |  |
| from -40°C to 80°C |           |  |