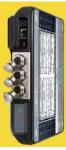

#### Step 2

Plug your WUR 3X BNC connectors to each channel and turn ON (The light will start blinking)

Step 3

Turn ON your WiSER® 3X Wait for the WUR3X light to stop blinking And start collecting!