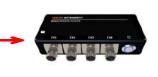

#### Step 2

Plug your WUR 3X BNC connectors to each channel and turn ON (The light will start blinking)

Step 3

Turn ON your WiSER® 3X Wait for the WUR3X light to stop blinking And start collecting!