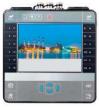

# Step 1

#### Step 2

Plug your WUR 3X BNC connectors to each channel and turn ON (The light will start blinking)

Step 3

Turn ON your WiSER® 3X Wait for the WUR3X light to stop blinking And start collecting!