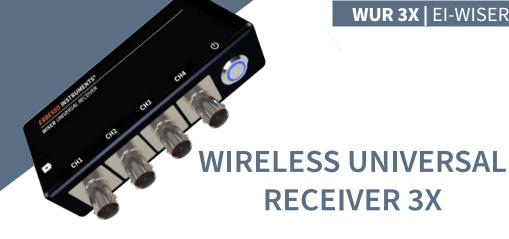

# WUR 3X

WIRELESS UNIVERSAL RECEIVER

Makes WiSER 3X compatible with almost all vibration analyzers and balancing devices.