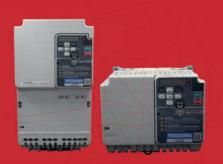

**Device Model Yaskawa:** GA500 Rated Voltage: 200 to 240 V Capacity Range: 240V

Singlephase: 1/6 to 5HP (0.1 to 3.7)

kW)

Input Frequency: 50/60 Hz Output Frequency: 0 to 590 Hz

**Mobile App DriveWizard** 