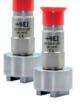

#### **Accelerometers AC500 (2)**

Sensitivity: 100mV/G

Frequency response: 0.32-10 Khz

Magnetic base included Made of stainless steel Standard 3 pin MIL connector