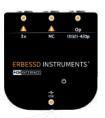

#### **GX400**

Up to 4 monoaxial accelerometers or 1 triaxial and 1 monoaxial accelerometers

Cables included

Compatible with 5V sensors