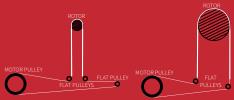

#### Configuration of the belt

The configuration of the pulleys depends by the dimeter of the rotors on which the belt acts, it is important that the belt be the most vertical possible in the fall (yellow zone)