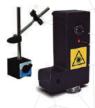

#### Laser optical sensor

Analogic output

Range: 1-5,000 Hz

Operation distance: 20 cm to 15 cm

Nylamid body

Magnetic base and cables included

The **EI-3000** also includes one of the most powerful **motors** in the market and a high quality **speed driver.** 

#### Frecuency range:

0.5 - 20,000 Hz

Use it for dynamic balancing and vibration analysis

Sample rate: 48,000 Hz