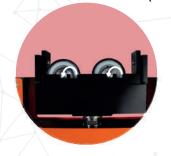

Every balancing machine in the El Series has a Soft Bearing Suspension (SBS) built in.

The SBS base has the capability to rotate itself within it's axis and has an horizontal 45° tilt. These features protect the poles and provide maximum durability.

## Dimensions of the Balancing Machine

46 El

The soft bearing suspension of the EI-3000 are manufactured **tough and light** to reduce mechanical inertia.