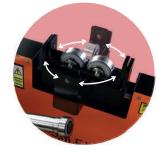

# ADAPTABILITY LIKE NO OTHER

The EI 3000 **pedestals can be adjusted** to adapt to a wide variety of shafts.

The **height** of the base **can also be changed** to fit rotors with different diameters.

And the **transmission adjuster** will help you achive the perfect height and tension between the bench and your rotor.

#### Configuration of the belt

The configuration of the pulleys depends by the dimeter of the rotors on which the belt acts, it is important that the belt be the most vertical possible in the fall (yellow zone)