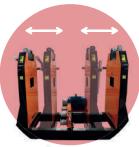

# ADAPTABILITY LIKE NO OTHER

The EI 3000 **pedestals can be adjusted** to adapt to a wide variety of shafts.

The **height** of the base **can also be changed** to fit rotors with different diameters.

And the **transmission adjuster** will help you achive the perfect height and tension between the bench and your rotor.