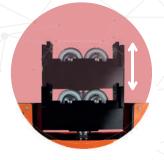

# ADAPTABILITY LIKE NO OTHER

The EI 3000 **pedestals can be adjusted** to adapt to a wide variety of shafts.

The **height** of the base **can also be changed** to fit rotors with different diameters.

And the **transmission adjuster** will help you achive the perfect height and tension between the bench and your rotor.