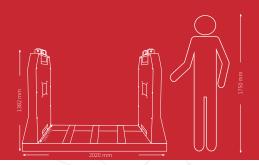

## Dimensions of the Balancing Machine

46 El

The soft bearing suspension of the EI-3000 are manufactured **tough and light** to reduce mechanical inertia.

## **TECHNICAL SPECIFICATIONS**

**Dimensions:** 2020 x 1382 x 1363 mm

Max weight per base: 1500 kg (3306.9 lb)

Lubrication: Manual

distance between supports: Min:250 mm (9.9 in) Max:1524 mm (60 in)

Sequencial unbalance reduction: 95%

Power transmission: Flat Belt

**symmetric load:**Min:5 kg (11 lb)
Max:1500 kg (3306.9 lb)

Residual unbalance: 0.02 gr·mm/kg

**Weight:** 480 kg (1058 lb)

Max journal diameter: 225 mm (8.8 in)

Precision: ±0.01 mm/s