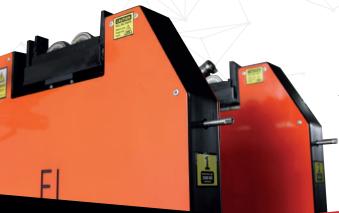

# **EI** SERIES

**Balancing Machines** 

The ideal balancing machine for all types of rotating parts up to 3000kg including rollers, motor rotors, crankshafts, mills, and many others.

# ADAPTABILITY LIKE NO OTHER

The EI 3000 **pedestals can be adjusted** to adapt to a wide variety of shafts.

The **height** of the base **can also be changed** to fit rotors with different diameters.

And the **transmission adjuster** will help you achive the perfect height and tension between the bench and your rotor.