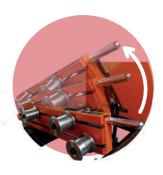

Every balancing machine in the El Series has a Soft Bearing Suspension (SBS) built in.

The SBS base has the capability to rotate itself within it's axis and has an horizontal 45° tilt. These features protect the poles and provide maximum durability.