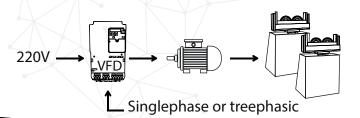

**Device Model Yaskawa:** GA500 Rated Voltage: 200 to 240 V Capacity Range: 240V

Singlephase: 1/6 to 5HP (0.1 to 3.7)

kW)

Input Frequency: 50/60 Hz Output Frequency: 0 to 590 Hz

**Mobile App DriveWizard** 

#### Laser optical sensor

Analogic output

Range: 1-5,000 Hz

Operation distance: 20 cm to 15 cm

Nylamid body

Magnetic base and cables included

The **EI-3000** also includes one of the most powerful **motors** in the market and a high quality **speed driver.** 