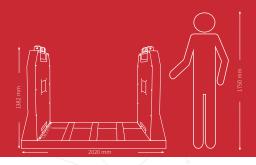

## Dimensions of the Balancing Machine

46 El

The soft bearing suspension of the EI-2000 are manufactured **tough and light** to reduce mechanical inertia.

### **TECHNICAL SPECIFICATIONS**

**Dimensions:** 2020 x 1382 x 1363 mm

Max weight per base: 1000 kg (2200 in)

**Lubrication:** Manual

distance between supports: Min:250 mm (9.9 in) Max:1524 mm (60 in)

Sequencial unbalance reduction: 95%

Power transmission: Flat Belt

**symmetric load:**Min:5 kg (11 lb)
Max:1000 kg (2200 lb)

Residual unbalance: 0.02 gr·mm/kg

**Weight:** 445 kg (982 lb)

Max journal diameter: 225 mm (8.8 in)

Precision: ±0.01 mm/s

Motor features: 5.59 kW (7.5 hp) 220 / 440 V, 3 phases, 4 poles

Max rotor diameter: 1650 mm (65 in)

Max SBS displacement: 22 mm (0.9 in)

Accelerometer Sensitivity: 100 mV/g

Speed driver (VFD): Included

For more information. visit our **YouTube** page. https://www.youtube.com/c/ErbessdinstrumentsOfficial