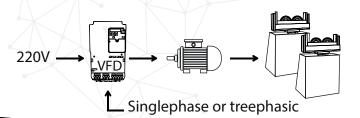

Device Model Yaskawa: GA500 Rated Voltage: 200 to 240 V

Capacity Range: 240V

Singlephase: 1/6 to 5HP (0.1 to 3.7)

kW)

Input Frequency: 50/60 Hz Output Frequency: 0 to 590 Hz

**Mobile App DriveWizard** 

#### **Device diagram**

Download the DriveWizard App here