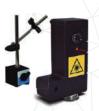

#### Laser optical sensor

Analogic output

Range: 1-5,000 Hz

Operation distance: 20 cm to 15 cm

Nylamid body

Magnetic base and cables included

The **EI-2000** also includes one of the most powerful **motors** in the market and a high quality **speed driver.** 