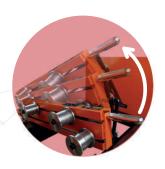

# ADAPTABILITY LIKE NO OTHER

The EI 2000 **pedestals can be adjusted** to adapt to a wide variety of shafts.

The **height** of the base **can also be changed** to fit rotors with different diameters.

And the **transmission adjuster** will help you achive the perfect height and tension between the bench and your rotor.