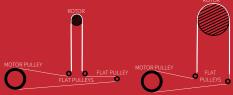

#### Configuration of the belt

The configuration of the pulleys depends by the dimeter of the rotors on which the belt acts, it is important that the belt be the most vertical possible in the fall (yellow zone)