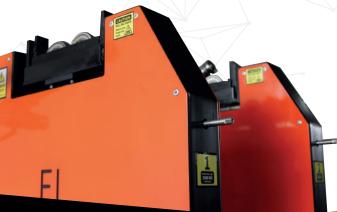

## **EI** SERIES

**Balancing Machines** 

The ideal balancing machine for all types of rotating parts up to 2000kg including rollers, motor rotors, crankshafts, mills, and many others.

# ADAPTABILITY LIKE NO OTHER

The EI 2000 **pedestals can be adjusted** to adapt to a wide variety of shafts.

The **height** of the base **can also be changed** to fit rotors with different diameters.

And the **transmission adjuster** will help you achive the perfect height and tension between the bench and your rotor.