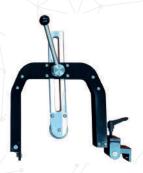

Every balancing machine in the El Series has a Soft Bearing Suspension (SBS) built in.

The SBS base has the capability to rotate itself within it's axis and has an horizontal 45° tilt. These features protect the poles and provide maximum durability.

# ADAPTABILITY LIKE NO OTHER

The EI 2000 **pedestals can be adjusted** to adapt to a wide variety of shafts.

The **height** of the base **can also be changed** to fit rotors with different diameters.

And the **transmission adjuster** will help you achive the perfect height and tension between the bench and your rotor.

#### Configuration of the belt

The configuration of the pulleys depends by the dimeter of the rotors on which the belt acts, it is important that the belt be the most vertical possible in the fall (yellow zone)