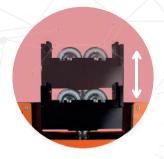

# ADAPTABILITY LIKE NO OTHER

The EI 2000 **pedestals can be adjusted** to adapt to a wide variety of shafts.

The **height** of the base **can also be changed** to fit rotors with different diameters.

And the **transmission adjuster** will help you achive the perfect height and tension between the bench and your rotor.