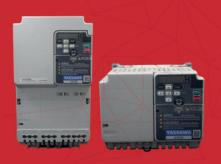

Device Model Yaskawa: GA500 Rated Voltage: 200 to 240 V

Capacity Range: 240V

Singlephase: 1/6 to 5HP (0.1 to 3.7)

kW)

Input Frequency: 50/60 Hz Output Frequency: 0 to 590 Hz

**Mobile App DriveWizard** 

#### **Device diagram**

Download the DriveWizard App here