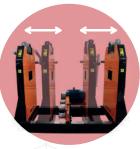

# ADAPTABILITY LIKE NO OTHER

The EI 2000 **pedestals can be adjusted** to adapt to a wide variety of shafts.

The **height** of the base **can also be changed** to fit rotors with different diameters.

And the **transmission adjuster** will help you achive the perfect height and tension between the bench and your rotor.