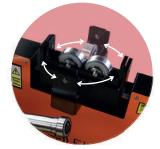

# ADAPTABILITY LIKE NO OTHER

The EI 2000 **pedestals can be adjusted** to adapt to a wide variety of shafts.

The **height** of the base **can also be changed** to fit rotors with different diameters.

And the **transmission adjuster** will help you achive the perfect height and tension between the bench and your rotor.

#### Configuration of the belt

The configuration of the pulleys depends by the dimeter of the rotors on which the belt acts, it is important that the belt be the most vertical possible in the fall (yellow zone)