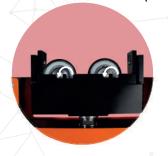

Every balancing machine in the El Series has a Soft Bearing Suspension (SBS) built in.

The SBS base has the capability to rotate itself within it's axis and has an horizontal 45° tilt. These features protect the poles and provide maximum durability.

# ADAPTABILITY LIKE NO OTHER

The EI 2000 **pedestals can be adjusted** to adapt to a wide variety of shafts.

The **height** of the base **can also be changed** to fit rotors with different diameters.

And the **transmission adjuster** will help you achive the perfect height and tension between the bench and your rotor.