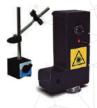

#### Laser optical sensor

Analogic output

Range: 1-5,000 Hz

Operation distance: 20 cm to 15 cm

Nylamid body

Magnetic base and cables included

The **EI-1000** also includes one of the most powerful **motors** in the market and a high quality **speed driver.** 