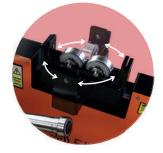

# ADAPTABILITY LIKE NO OTHER

The EI 1000 **pedestals can be adjusted** to adapt to a wide variety of shafts.

The **height** of the base **can also be changed** to fit rotors with different diameters.

And the **transmission adjuster** will help you achive the perfect height and tension between the bench and your rotor.

#### Configuration of the belt

The configuration of the pulleys depends by the dimeter of the rotors on which the belt acts, it is important that the belt be the most vertical possible in the fall (yellow zone)