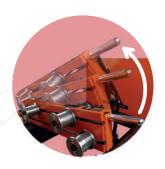

# ADAPTABILITY LIKE NO OTHER

The EI 1000 **pedestals can be adjusted** to adapt to a wide variety of shafts.

The **height** of the base **can also be changed** to fit rotors with different diameters.

And the **transmission adjuster** will help you achive the perfect height and tension between the bench and your rotor.