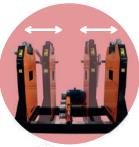

# ADAPTABILITY LIKE NO OTHER

The EI 1000 **pedestals can be adjusted** to adapt to a wide variety of shafts.

The **height** of the base **can also be changed** to fit rotors with different diameters.

And the **transmission adjuster** will help you achive the perfect height and tension between the bench and your rotor.