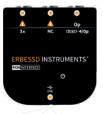

**Device Model Yaskawa:** GA500 Rated Voltage: 200 to 240 V

Capacity Range: 240V

Singlephase: 1/6 to 5HP (0.1 to 3.7)

kW)

Input Frequency: 50/60 Hz Output Frequency: 0 to 590 Hz

**Mobile App DriveWizard** 

#### **Device diagram**

Download the DriveWizard App here