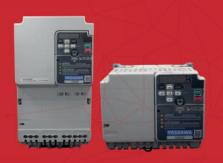

**Device Model Yaskawa:** GA500 Rated Voltage: 200 to 240 V

Capacity Range: 240V

Singlephase: 1/6 to 5HP (0.1 to 3.7)

kW)

Input Frequency: 50/60 Hz Output Frequency: 0 to 590 Hz

**Mobile App DriveWizard** 

#### **Device diagram**

Download the DriveWizard App here