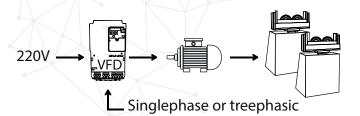

Motor features: 3.73 kW (5 HP) 220/440 v, 3 phases 4 poles

Max rotor diameter: 1650 mm (65 in)

Max SBS displacement: 22 mm (0.9 in)

Accelerometer Sensitivity: 100 mV/g

Speed driver (VFD): Included

For more information. visit our You Tube page. https://www.youtube.com/c/ErbessdinstrumentsOfficial

#### Laser optical sensor

Analogic output

Range: 1-5,000 Hz

Operation distance: 20 cm to 15 cm

Nylamid body

Magnetic base and cables included

The **EI-1000** also includes one of the most powerful **motors** in the market and a high quality **speed driver.** 