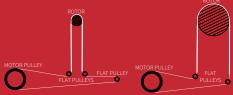

#### Configuration of the belt

The configuration of the pulleys depends by the dimeter of the rotors on which the belt acts, it is important that the belt be the most vertical possible in the fall (yellow zone)