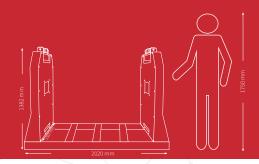

# Dimensions of the Balancing Machine

46 El

The soft bearing suspension of the EI-1000 are manufactured **tough and light** to reduce mechanical inertia.

### **TECHNICAL SPECIFICATIONS**

**Dimensions:** 2020 x 1382 x 1363 mm

Max weight per base: 500 kg (1102 lb)

**Lubrication:** Manual

distance between supports: Min:250 mm (9.9 in) Max:1524 mm (60 in)

Sequencial unbalance reduction: 95%