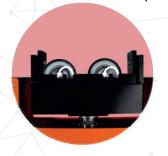

Every balancing machine in the El Series has a Soft Bearing Suspension (SBS) built in.

The SBS base has the capability to rotate itself within it's axis and has an horizontal 45° tilt. These features protect the poles and provide maximum durability.

# ADAPTABILITY LIKE NO OTHER

The EI 1000 **pedestals can be adjusted** to adapt to a wide variety of shafts.

The **height** of the base **can also be changed** to fit rotors with different diameters.

And the **transmission adjuster** will help you achive the perfect height and tension between the bench and your rotor.