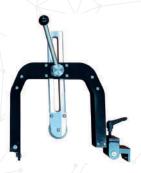

#### Negative load support

Accesory required to secure rotors with high vibration levels like crankshafts. Ensures your balancing to be more **secure** and **precise**.